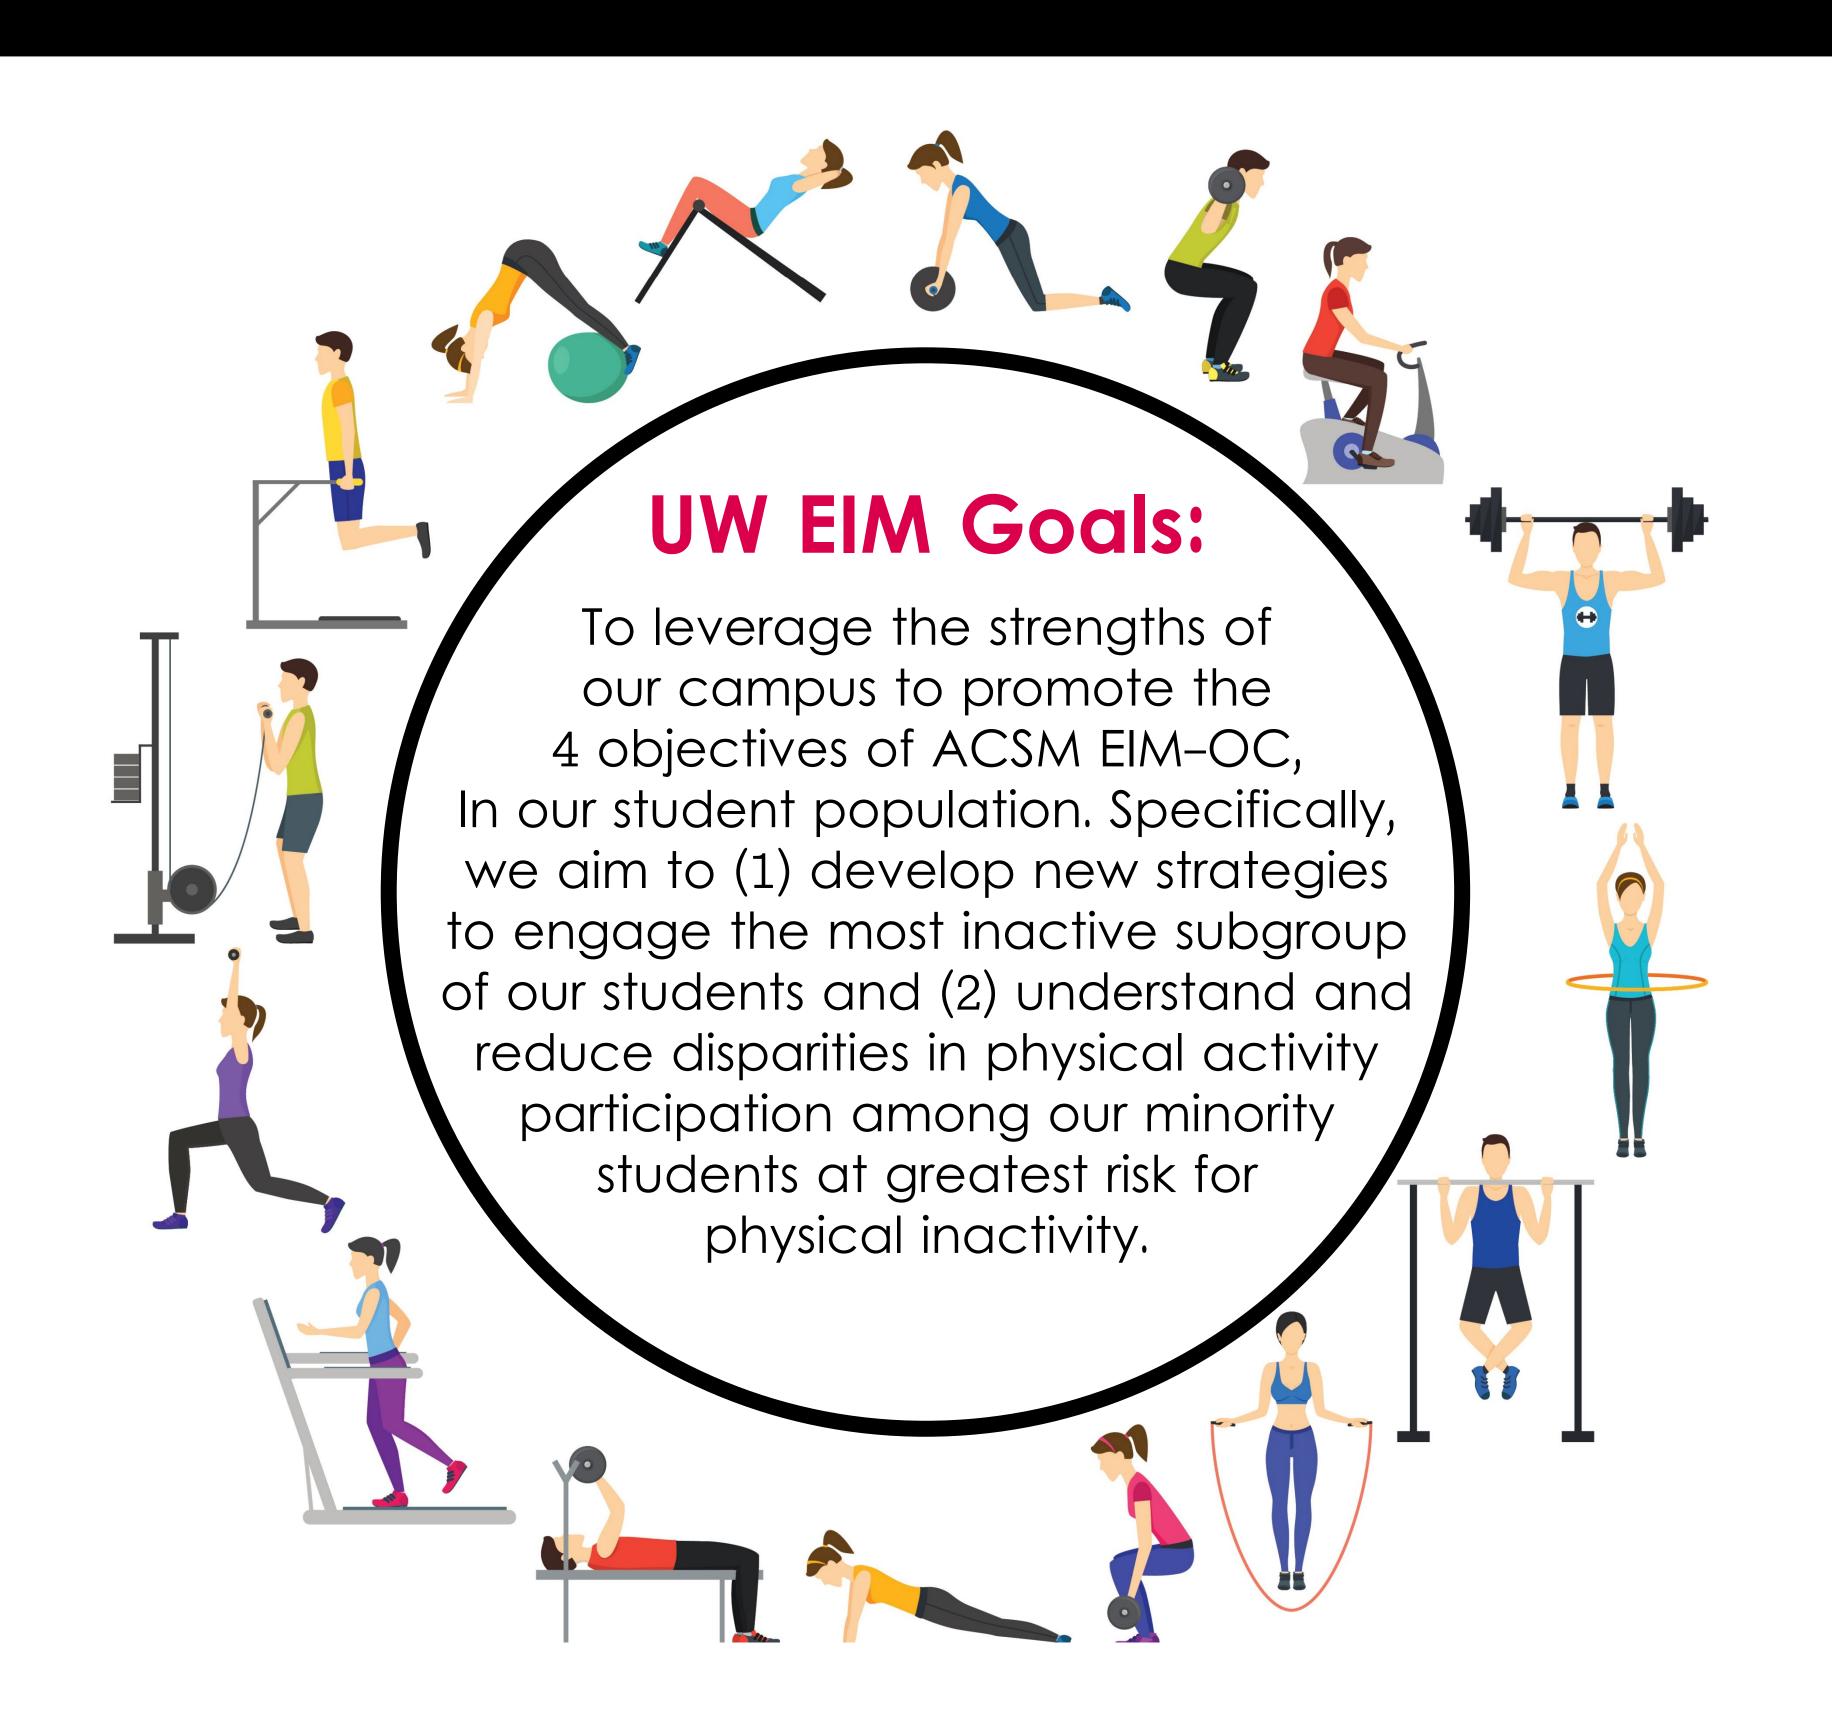

### Progress to date:

- Formation of team and establishment of monthly meeting structure
- Registration with ACSM and application for recognition
- Identification of areas of current strength and opportunities for growth
- Determination of campus-specific goals and approach

# Next steps for 2018:

- Form partnerships with student organizations that serve key minority groups at risk for low physical activity participation
- Pursue system-wide recognition of October as EIM month across all 26 University of Wisconsin campuses
- Understand the needs of the subgroup of students who do not engage with RecSports resources or participate in regular physical activity, and develop strategies to engage this group
- Use the Exercise is Medicine approach to reinforce and extend the physical activity promotion efforts conducted by Undergraduate Health Services